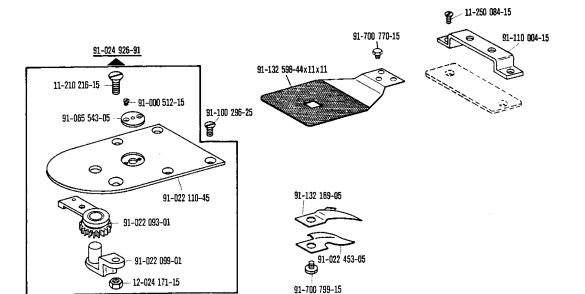

siehe Erläuterungen Register 0 see explanations in section 0 voir legende registre 0 ver explicaciones del registro 0

Unterarm- und Sockelteile Cylinder-bed and base parts Pièces du bras inférieur et du socle Piezas del brazo al aire y del pedestal Pfaff 3336