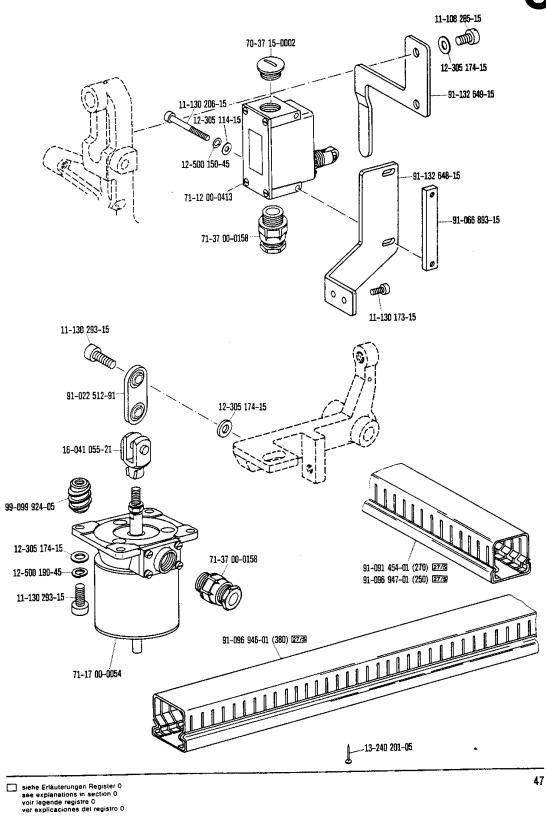

ns in section 0 voir legende registre 0 ver explicaciones del registro 0







Unterarm- und Sockelteile Cylinder-bed and base parts Pièces du bras inférieur et du socle Piezas del brazo al aire y del pedestal Pfaff 3336







siehe Erläuterungen Register 0 see explanations in section 0 voir légende registre 0 ver explicaciones del registro 0

27































siehe Erläuterungen Register 0 see explanations in section 0 voir légende registre 0 ver explicaciones del registro 0 37

#### -966/11 for pars Pfaff 3336



#### From the library of: Superior Sewing Machine & Supply LLC









siehe Erläuterungen Register 0 see explanations in section 0 voir légende registre 0 ver explicaciones del registro 0 41







-966/13 for para Pfaff 3336







91-110 920-71/993



٠.











10 Pfaff 3336



siehe Erläuterungen Register 0 see explanations in section 0 voir légende registre 0 ver explicaciones del registro 0











siehe Erläuterungen Register 0 see explanations in section 0 voir légende registre 0 ver explicaciones del registro 0

|                       | Ausführung | Übersetzung                | 6    |                              |                      |
|-----------------------|------------|----------------------------|------|------------------------------|----------------------|
| terklasse             | Model      | Gear ratio                 |      | System<br>Système<br>Sistema | a Me                 |
| ubclass               | Version    | Multiplication             |      |                              |                      |
| ous-cla