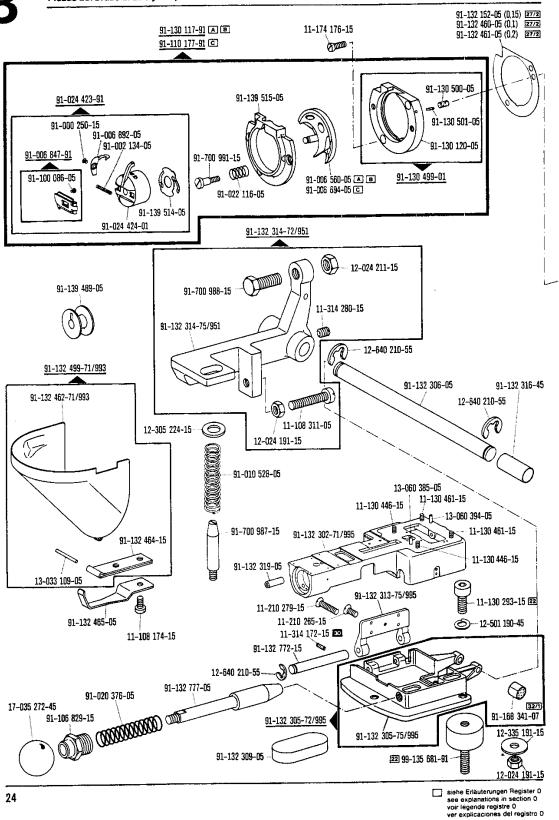

Armteile Arm parts Pièces de bras Piezas del brazo Pfaff 3336

siehe Erläuterungen Register 0 see explanations in section 0 voir légende registre 0 ver explicaciones del registro 0

18

siehe Erläuterungen Register 0 see explanations in section 0 voir légende registre 0 ver explicaciones del registro 0