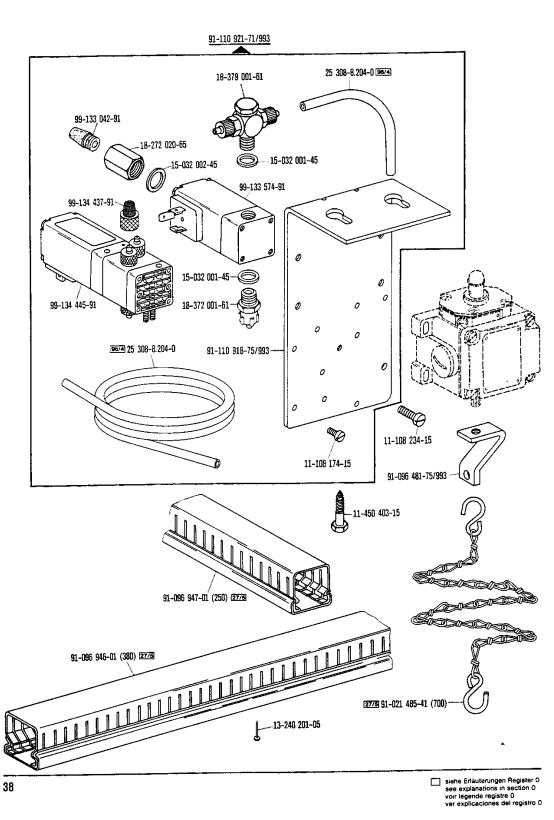

91-024 608-15 --

91-110 003-91 28/9 11-210 938-15 T 91-024 608-15 Ð 11-210 127-15 91-022 252-15 91-022 508-15 91-701 508-15 91-110 793-05 000 91-024 532-05 91-128 382-01 91-024 533-05 91-701 041-15 0 91-128 382-01

siehe Erläuterungen Register 0 see explanations in section 0 voir legende registre 0 ver explicaciones del registro 0







Unterarm- und Sockelteile Cylinder-bed and base parts Pièces du bras inférieur et du socle Piezas del brazo al aire y del pedestal Pfaff 3336







siehe Erläuterungen Register 0 see explanations in section 0 voir légende registre 0 ver explicaciones del registro 0

27































siehe Erläuterungen Register 0 see explanations in section 0 voir légende registre 0 ver explicaciones del registro 0 37

#### -966/11 for pars Pfaff 3336



#### From the library of: Superior Sewing Machine & Supply LLC









siehe Erläuterungen Register 0 see explanations in section 0 voir légende registre 0 ver explicaciones del registro 0 41







-966/13 for para Pfaff 3336







91-110 920-71/993



٠.











10 Pfaff 3336



siehe Erläuterungen Register 0 see explanations in section 0 voir légende registre 0 ver explicaciones del registro 0











siehe Erläuterungen Register 0 see explanations in section 0 voir légende registre 0 ver explicaciones del registro 0

|                       | Ausführung | Übersetzung                | 6    |                              |                      |
|-----------------------|------------|----------------------------|------|------------------------------|----------------------|
| ter