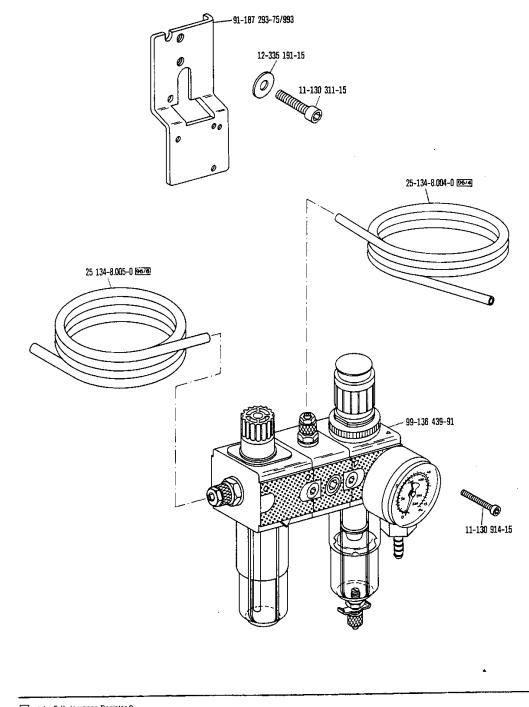

| Erläuterungen<br>Explanations<br>Légende<br>Explicaciones | Pfaff 3336                                                                                                                                                                                                                                                                            | 0 |
|-----------------------------------------------------------|---------------------------------------------------------------------------------------------------------------------------------------------------------------------------------------------------------------------------------------------------------------------------------------|---|
| 90/4                                                      | Verwendung nur bei 420 V, D.<br>To be used on 420-volt, three-phase A.C. only.<br>Uniquement pour 420 V, triphasé.<br>Para usar solamente con c.a. trifásica de 420 V.                                                                                                                |   |
| 95/1                                                      | <ul> <li>x-Wert = Außendurchmesser in mm, bei Bestellung angeben.</li> <li>x-value (O. D. in mm) to be stated on order.</li> <li>Valeur "x" = diamètre extérieur en mm, à préciser à la commande.</li> <li>Valor x = diametro exterior en mm, indiquese en los pedidos.</li> </ul>    |   |
| 96                                                        | Länge angeben.<br>State length.<br>Préciser longueur.<br>Indiquese la largura.                                                                                                                                                                                                        |   |
| 96/4                                                      | Schlauch mit 4 mm Innendurchmesser, bei Bestellung Länge angeben.<br>Tube with 4 mm inside dia.; length to be stated on order.<br>Flexible d'un diamètre intérieur de 4 mm; préciser la longueur.<br>Tubo flexible de 4 mm de diàmetro interior; indiquese la largura en los pedidos. |   |
| 96/6                                                      | Schlauch mit 6 mm Innendurchmesser, bei Bestellung Länge angeben.<br>Tube with 6 mm inside dia.; length to be stated on order.<br>Flexible d'un diamètre intérieur de 6 mm; préciser la longueur.<br>Tubo flexible de 6 mm de diámetro interior; indiquese la largura en los pedidos. |   |