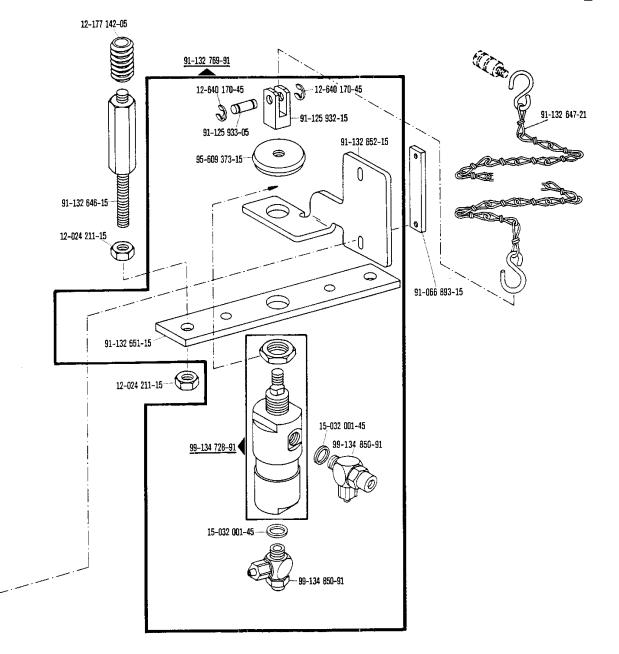

-210 127-15 91-022 252-15 91-022 508-15 91-701 508-15 91-110 793-05 000 91-024 532-05 91-128 382-01 91-024 533-05 91-701 041-15 0 91-128 382-01

siehe Erläuterungen Register 0 see explanations in section 0 voir legende registre 0 ver explicaciones del registro 0







Unterarm- und Sockelteile Cylinder-bed and base parts Pièces du bras inférieur et du socle Piezas del brazo al aire y del pedestal Pfaff 3336







siehe Erläuterungen Register 0 see explanations in section 0 voir légende registre 0 ver explicaciones del registro 0

27































siehe Erläuterungen Register 0 see explanations in section 0 voir légende registre 0 ver explicaciones del registro 0 37

#### -966/11 for pars Pfaff 3336



#### From the library of: Superior Sewing Machine & Supply LLC









siehe Erläuterungen Register 0 see explanations in section 0 voir légende registre 0 ver explicaciones del registro 0 41







-966/13 for para Pfaff 3336







91-110 920-71/993



٠.











10 Pfaff 3336



siehe Erläuterungen Register 0 see explanations in section 0 voir légende registre 0 ver explicaciones del registro 0











siehe Erläuterungen Register 0 see explanations in section 0 voir légende registre 0 ver explicaciones del registro 0

|                       | Ausführung | Übersetzung                | 6    |                              |                      |
|-----------------------|------------|----------------------------|------|------------------------------|----------------------|
| terklasse             | Model      | Gear ratio                 |      | Sy