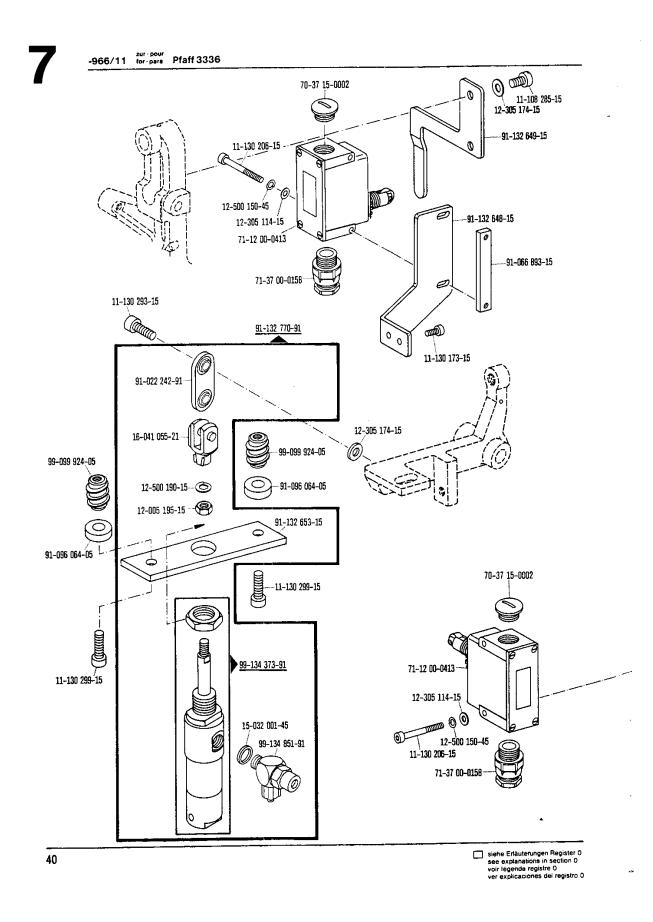

11-210 127-15 91-022 252-15 91-022 508-15 91-701 508-15 91-110 793-05 000 91-024 532-05 91-128 382-01 91-024 533-05 91-701 041-15 0 91-128 382-01

siehe Erläuterungen Register 0 see explanations in section 0 voir legende registre 0 ver explicaciones del registro 0







Unterarm- und Sockelteile Cylinder-bed and base parts Pièces du bras inférieur et du socle Piezas del brazo al aire y del pedestal Pfaff 3336







siehe Erläuterungen Register 0 see explanations in section 0 voir légende registre 0 ver explicaciones del registro 0

27































siehe Erläuterungen Register 0 see explanations in section 0 voir légende registre 0 ver explicaciones del registro 0 37

#### -966/11 for pars Pfaff 3336



#### From the library of: Superior Sewing Machine & Supply LLC









siehe Erläuterungen Register 0 see explanations in section 0 voir légende registre 0 ver explicaciones del registro 0 41







-966/13 for para Pfaff 3336







91-110 920-71/993



٠.











10 Pfaff 3336



siehe Erläuterungen Register 0 see explanations in section 0 voir légende registre 0 ver explicaciones del registro 0











siehe Erläuterungen Register 0 see explanations in section 0 voir légende registre 0 ver explicaciones del registro 0

|                       | Ausführung | Übersetzung                | 6    |                              |                      |
|-----------------------|------------|----------------------------|------|------------------------------|----------------------|
| terklasse             | Model      | Gear ratio                 |      |