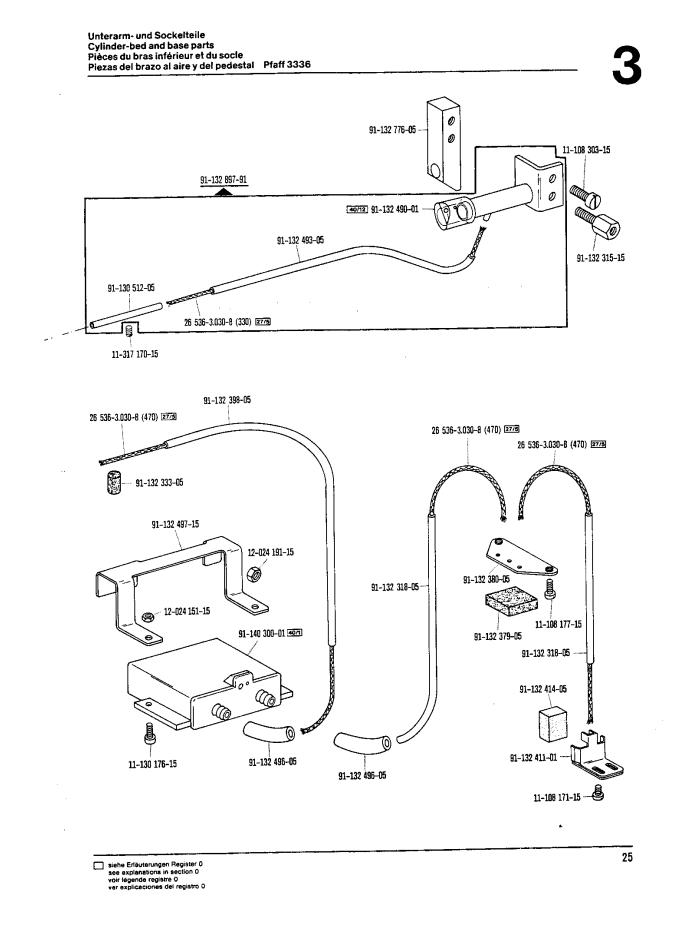

siehe Erläuterungen Register 0 see explanations in section 0 voir legende registre 0 ver explicaciones del registro 0

Unterarm- und Sockelteile Cylinder-bed and base parts Pièces du bras inférieur et du socle Piezas del brazo al aire y del pedestal Pfaff 3336