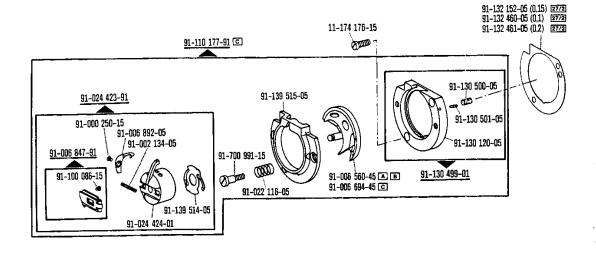

siehe Erläuterungen Register 0 see explanations in section 0 voir legende registre 0 ver explicaciones del registro 0

Unterarm- und Sockelteile Cylinder-bed and base parts Pièces du bras inférieur et du socle Piezas del brazo al aire y del pedestal Pfaff 3336