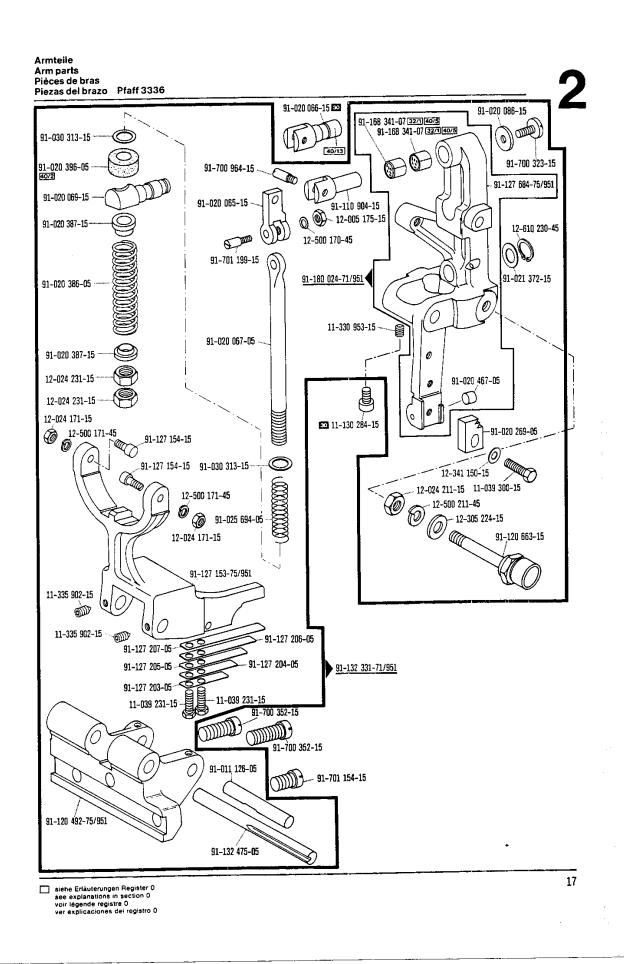

Armteile Arm parts Pièces de bras Piezas del brazo Pfaff 3336

siehe Erläuterungen Register 0 see explanations in section 0 voir légende registre 0 ver explicaciones del registro 0

18

siehe Erläuterungen Register 0 see explanations in section 0 voir légende registre 0 ver explicaciones del registro 0