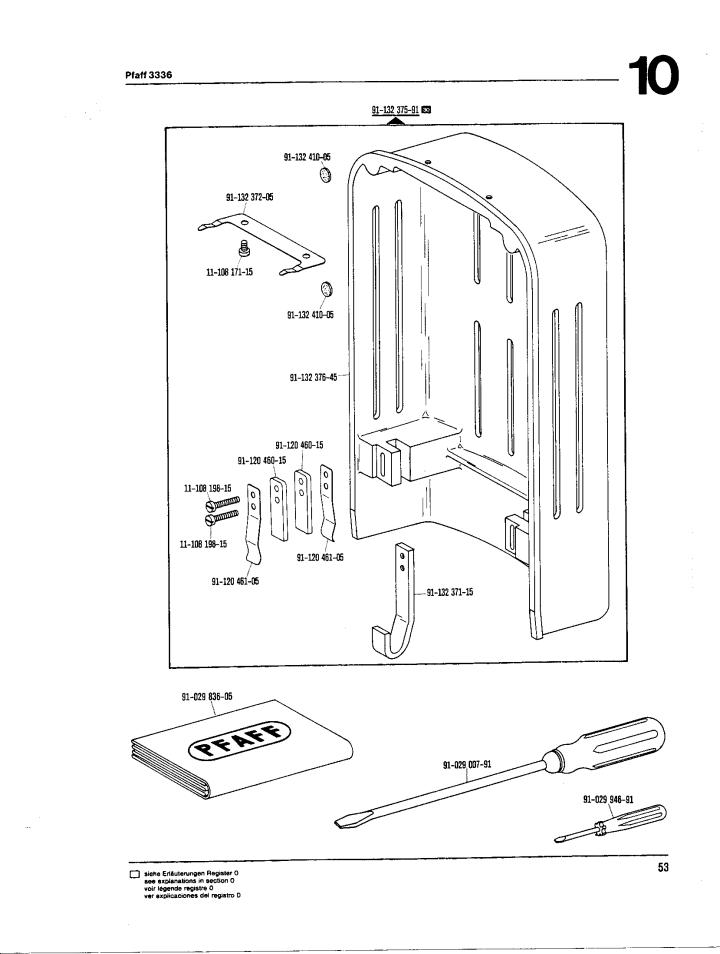

Armteile Arm parts Pièces de bras Piezas del brazo Pfaff 3336

siehe Erläuterungen Register 0 see explanations in section 0 voir légende registre 0 ver explicaciones del registro 0

18

siehe Erläuterungen Register 0 see explanations in section 0 voir légende registre 0 ver explicaciones del registro 0