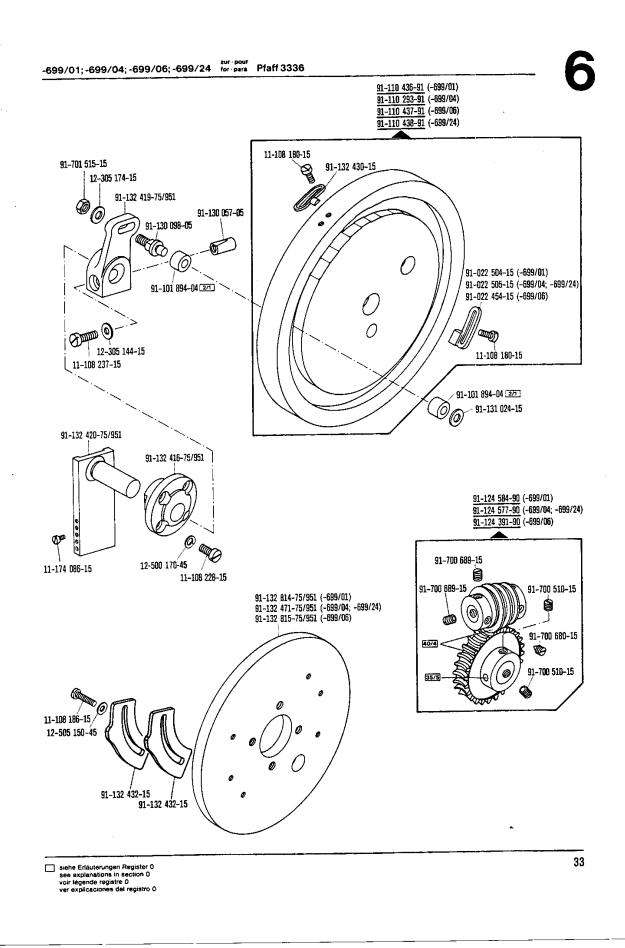

ee explanations in section 0 voir légende registre 0 ver explicaciones del registro 0

# From the library of: Superior Sewing Machine & Supply LLC



11-210 127-15





91-024 608-15 --

91-110 003-91 28/9 11-210 938-15 T 91-024 608-15 Ð 11-210 127-15 91-022 252-15 91-022 508-15 91-701 508-15 91-110 793-05 000 91-024 532-05 91-128 382-01 91-024 533-05 91-701 041-15 0 91-128 382-01

siehe Erläuterungen Register 0 see explanations in section 0 voir legende registre 0 ver explicaciones del registro 0







Unterarm- und Sockelteile Cylinder-bed and base parts Pièces du bras inférieur et du socle Piezas del brazo al aire y del pedestal Pfaff 3336







siehe Erläuterungen Register 0 see explanations in section 0 voir légende registre 0 ver explicaciones del registro 0

27































siehe Erläuterungen Register 0 see explanations in section 0 voir légende registre 0 ver explicaciones del registro 0 37

#### -966/11 for pars Pfaff 3336



#### From the library of: Superior Sewing Machine & Supply LLC









siehe Erläuterungen Register 0 see explanations in section 0 voir légende registre 0 ver explicaciones del registro 0 41







-966/13 for para Pfaff 3336







91-110 920-71/993



٠.











10 Pfaff 3336



siehe Erläuterungen Register 0 see explanations in section 0 voir légende registre 0 ver explicaciones del registro 0











siehe Erläuterungen Register 0 see explanations in section 0 voir légende registre 0 ver explicaciones del registro 0

|                       | Ausführung | Übersetzung                | 6    |