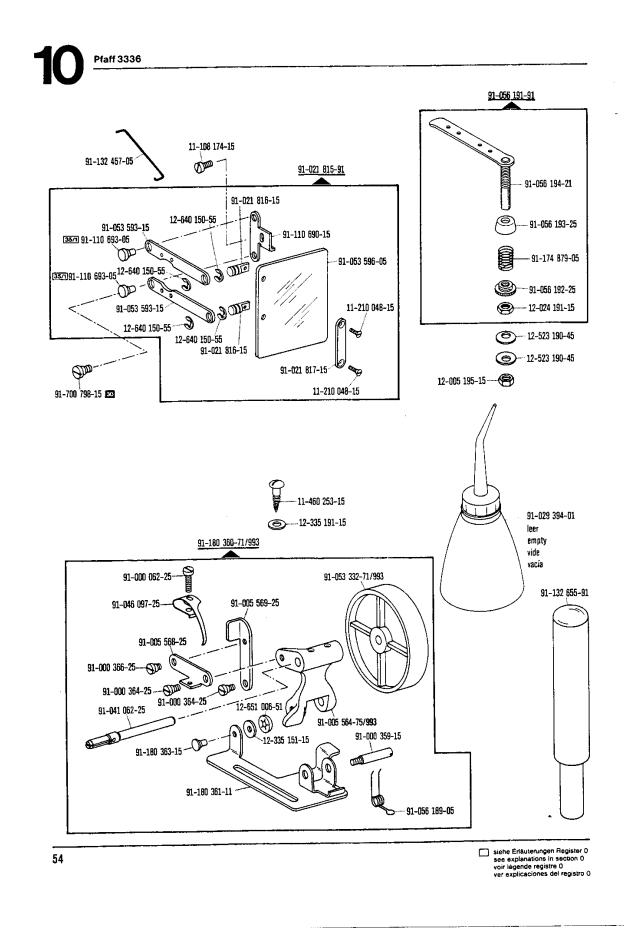

Armteile Arm parts Pièces de bras Piezas del brazo Pfaff 3336

siehe Erläuterungen Register 0 see explanations in section 0 voir légende registre 0 ver explicaciones del registro 0

18

siehe Erläuterungen Register 0 see explanations in section 0 voir légende registre 0 ver explicaciones del registro 0