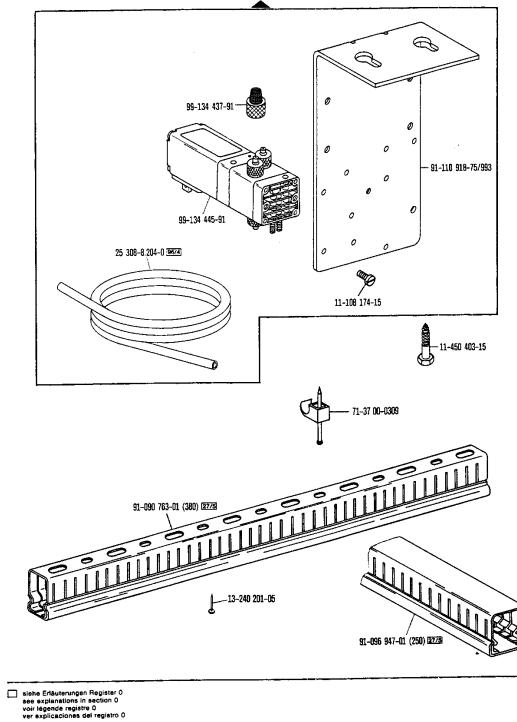

n Register 0 see explanations in section 0 voir legende registre 0 ver explicaciones del registro 0







Unterarm- und Sockelteile Cylinder-bed and base parts Pièces du bras inférieur et du socle Piezas del brazo al aire y del pedestal Pfaff 3336







siehe Erläuterungen Register 0 see explanations in section 0 voir légende registre 0 ver explicaciones del registro 0

27































siehe Erläuterungen Register 0 see explanations in section 0 voir légende registre 0 ver explicaciones del registro 0 37

#### -966/11 for pars Pfaff 3336



#### From the library of: Superior Sewing Machine & Supply LLC









siehe Erläuterungen Register 0 see explanations in section 0 voir légende registre 0 ver explicaciones del registro 0 41







-966/13 for para Pfaff 3336







91-110 920-71/993



٠.











10 Pfaff 3336



siehe Erläuterungen Register 0 see explanations in section 0 voir légende registre 0 ver explicaciones del registro 0











siehe Erläuterungen Register 0 see explanations in section 0 voir légende registre 0 ver explicaciones del registro 0

|                       | Ausführung | Übersetzung                | 6    |                              |                      |
|-----------------------|------------|----------------------------|------|------------------------------|----------------------|
| terklasse             | Model      | Gear ratio                 |      | System<br>Système<br>Sistema | a Me                 |
| ubclass               | Version    | Multiplication             |      |                              |