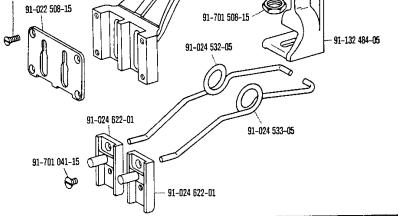

siehe Erläuterungen Register 0 see explanations in section 0 voir legende registre 0 ver explicaciones del registro 0

Unterarm- und Sockelteile Cylinder-bed and base parts Pièces du bras inférieur et du socle Piezas del brazo al aire y del pedestal Pfaff 3336