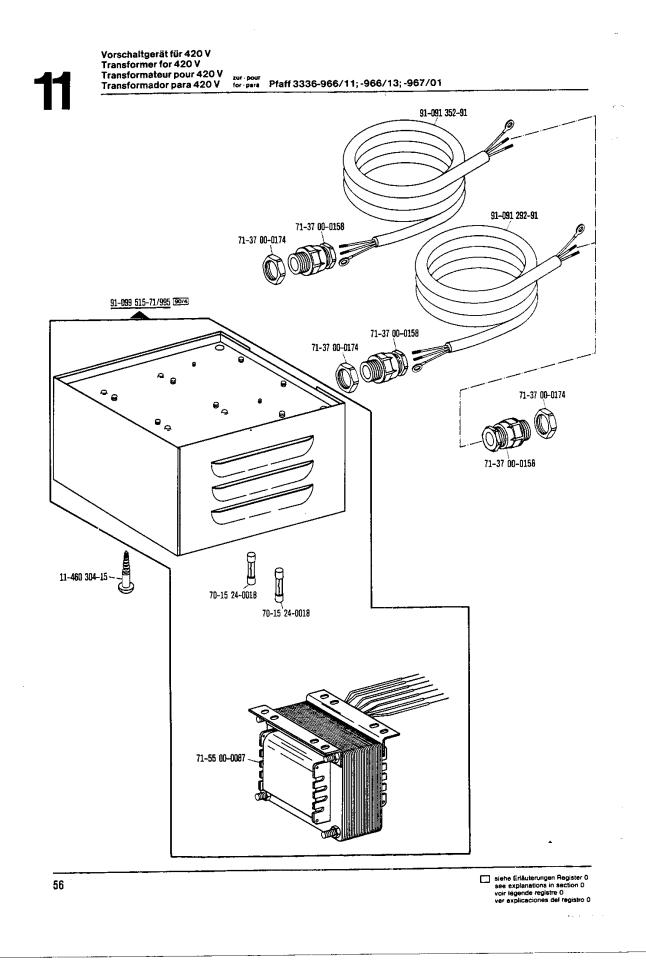

érieur et du socle Piezas del brazo al aire y del pedestal Pfaff 3336







siehe Erläuterungen Register 0 see explanations in section 0 voir légende registre 0 ver explicaciones del registro 0

27































siehe Erläuterungen Register 0 see explanations in section 0 voir légende registre 0 ver explicaciones del registro 0 37

#### -966/11 for pars Pfaff 3336



#### From the library of: Superior Sewing Machine & Supply LLC









siehe Erläuterungen Register 0 see explanations in section 0 voir légende registre 0 ver explicaciones del registro 0 41







-966/13 for para Pfaff 3336







91-110 920-71/993



٠.











10 Pfaff 3336



siehe Erläuterungen Register 0 see explanations in section 0 voir légende registre 0 ver explicaciones del registro 0











siehe Erläuterungen Register 0 see explanations in section 0 voir légende registre 0 ver explicaciones del registro 0

|                       | Ausführung | Übersetzung                | 6    |                              |                      |
|-----------------------|------------|----------------------------|------|------------------------------|----------------------|
| terklasse             | Model      | Gear ratio                 |      | System<br>Système<br>Sistema | a Me                 |
| ubclass               | Version    | Multiplication             |      |                              |                      |
| ous-classe<br>ubclase | Tipo       | Relación de<br>transmisión | A; B | c                            | V                    |
| 1/01                  | A; B