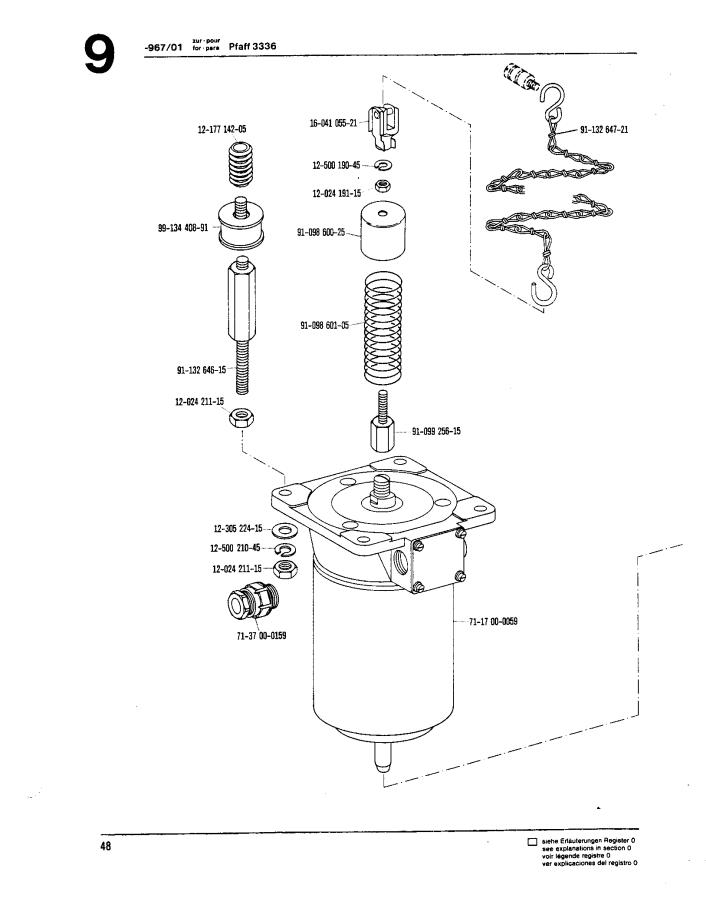

in section 0 voir legende registre 0 ver explicaciones del registro 0







Unterarm- und Sockelteile Cylinder-bed and base parts Pièces du bras inférieur et du socle Piezas del brazo al aire y del pedestal Pfaff 3336







siehe Erläuterungen Register 0 see explanations in section 0 voir légende registre 0 ver explicaciones del registro 0

27































siehe Erläuterungen Register 0 see explanations in section 0 voir légende registre 0 ver explicaciones del registro 0 37

#### -966/11 for pars Pfaff 3336



#### From the library of: Superior Sewing Machine & Supply LLC









siehe Erläuterungen Register 0 see explanations in section 0 voir légende registre 0 ver explicaciones del registro 0 41







-966/13 for para Pfaff 3336







91-110 920-71/993



٠.











10 Pfaff 3336



siehe Erläuterungen Register 0 see explanations in section 0 voir légende registre 0 ver explicaciones del registro 0











siehe Erläuterungen Register 0 see explanations in section 0 voir légende registre 0 ver explicaciones del registro 0

|                       | Ausführung | Übersetzung                | 6    |                              |                      |
|-----------------------|------------|----------------------------|------|------------------------------|----------------------|
| terklasse             | Model      | Gear ratio                 |      | System<br>Système<br>Sistema | a Me                 |
| ubclass               | Version    | Multiplication             |      |                              |                      |
| ous-class