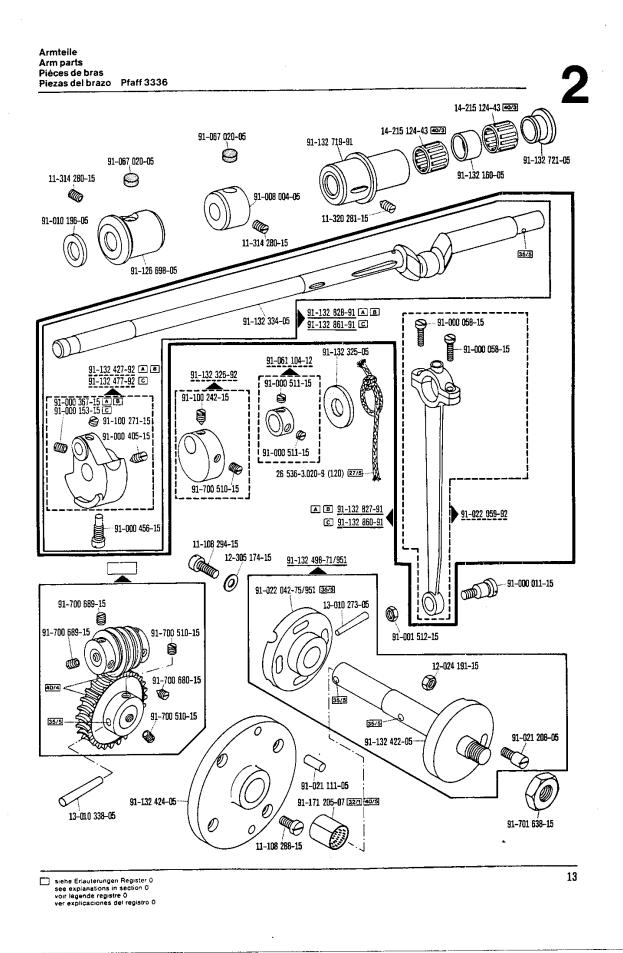

Armteile Arm parts Pièces de bras Piezas del brazo Pfaff 3336

siehe Erläuterungen Register 0 see explanations in section 0 voir légende registre 0 ver explicaciones del registro 0

18

siehe Erläuterungen Register 0 see explanations in section 0 voir légende registre 0 ver explicaciones del registro 0