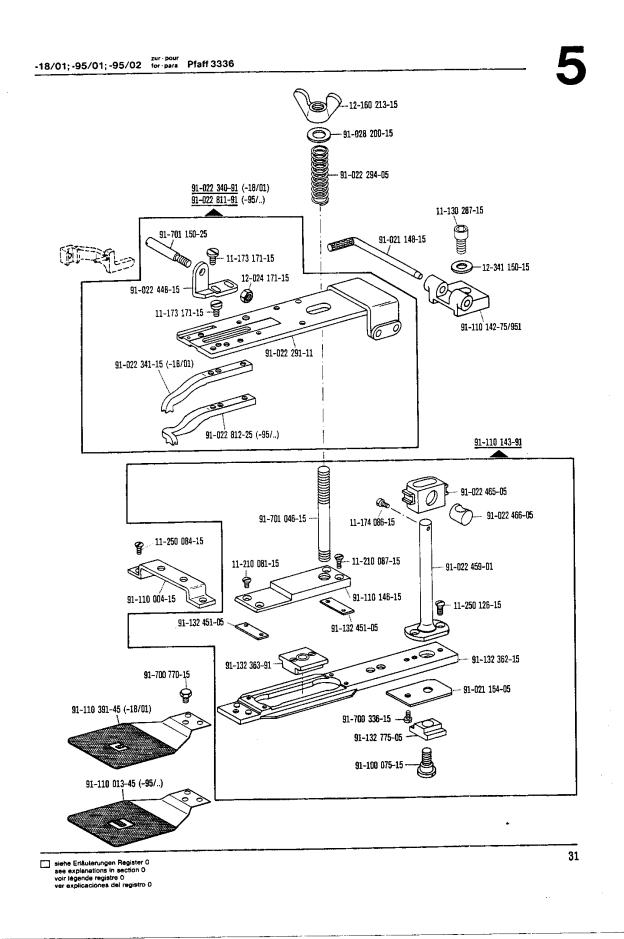

| Pfaff 3336           |       | <u></u>              |                      |
|----------------------|-------|----------------------|----------------------|
|                      |       |                      | Æ                    |
| 91-022 859-11        | ····· |                      |                      |
| 91-022 859-11        |       |                      |                      |
| 91-022 859-11        |       |                      |                      |
| <u>91-022 859-11</u> |       |                      | ·····                |
|                      |       |                      | 91-022 973-11        |
|                      |       |                      | <u>91-022 973-11</u> |
| 91-022 859-11        |       |                      |                      |
| <u>91-022 859-11</u> |       |                      |                      |
|                      |       | <u>91-022 790-12</u> |                      |
| <u>91-022 859-11</u> |       |                      |                      |
| <u>91-022 859-11</u> |       |                      |                      |
| 91-022 859-11        |       |                      |                      |
| <u>91-022 859-11</u> |       |                      |                      |
| <u>91-022 859-11</u> |       |                      |                      |
| <u>91-022 859-11</u> |       |                      |                      |
| 91-022 859-11        |       |                      |                      |
| <u>91-022 859-11</u> |       |                      |                      |
|                      |       |                      | 91-021 011-15        |
|                      |       |                      | 91-021 011-15        |
|                      |       |                      | 91-021 011-15        |
|                      |       |                      | 91-021 011-15        |
|                      |       |                      | 67                   |