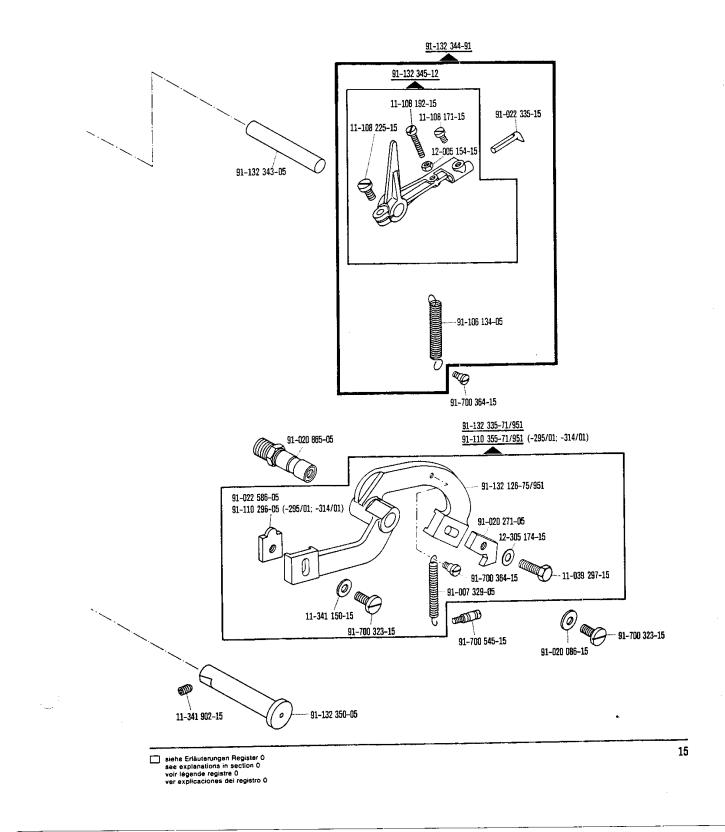

Armteile Arm parts Pièces de bras Piezas del brazo Pfaff 3336

siehe Erläuterungen Register 0 see explanations in section 0 voir légende registre 0 ver explicaciones del registro 0

18

siehe Erläuterungen Register 0 see explanations in section 0 voir légende registre 0 ver explicaciones del registro 0