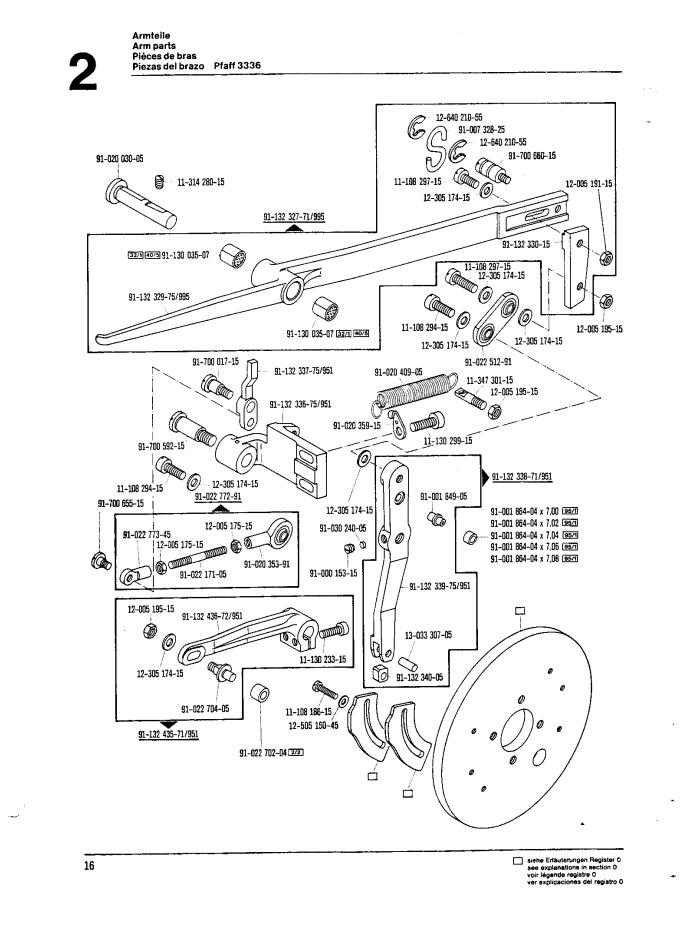

Armteile Arm parts Pièces de bras Piezas del brazo Pfaff 3336

siehe Erläuterungen Register 0 see explanations in section 0 voir légende registre 0 ver explicaciones del registro 0

18

siehe Erläuterungen Register 0 see explanations in section 0 voir légende registre 0 ver explicaciones del registro 0