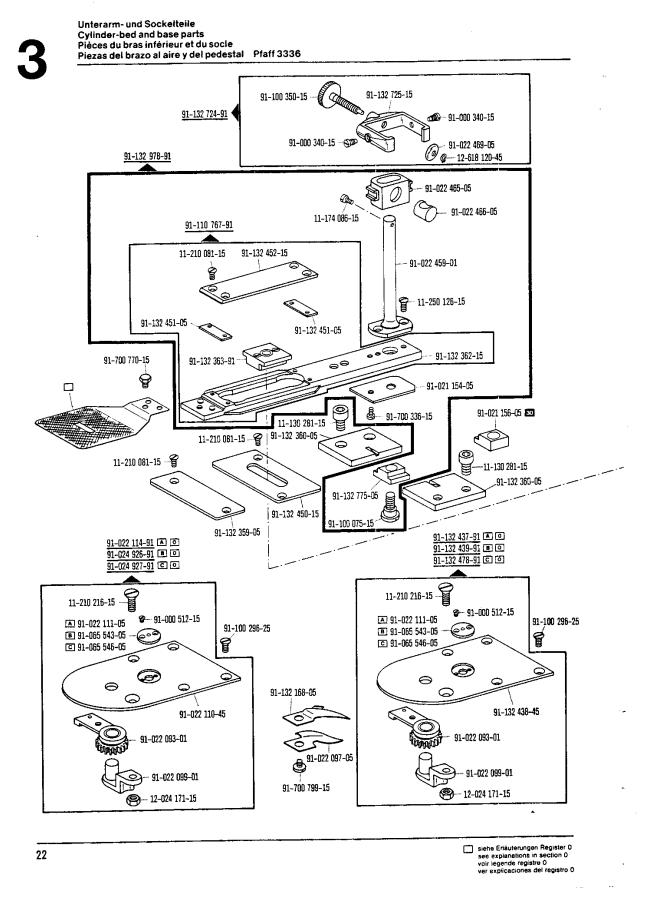

siehe Erläuterungen Register 0 see explanations in section 0 voir legende registre 0 ver explicaciones del registro 0

Unterarm- und Sockelteile Cylinder-bed and base parts Pièces du bras inférieur et du socle Piezas del brazo al aire y del pedestal Pfaff 3336