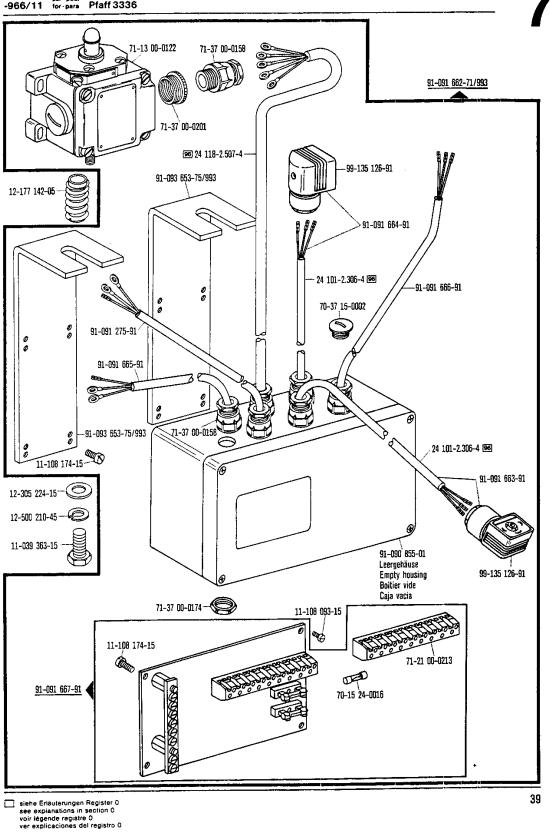

Ð 11-210 127-15 91-022 252-15 91-022 508-15 91-701 508-15 91-110 793-05 000 91-024 532-05 91-128 382-01 91-024 533-05 91-701 041-15 0 91-128 382-01

siehe Erläuterungen Register 0 see explanations in section 0 voir legende registre 0 ver explicaciones del registro 0







Unterarm- und Sockelteile Cylinder-bed and base parts Pièces du bras inférieur et du socle Piezas del brazo al aire y del pedestal Pfaff 3336







siehe Erläuterungen Register 0 see explanations in section 0 voir légende registre 0 ver explicaciones del registro 0

27































siehe Erläuterungen Register 0 see explanations in section 0 voir légende registre 0 ver explicaciones del registro 0 37

#### -966/11 for pars Pfaff 3336



#### From the library of: Superior Sewing Machine & Supply LLC









siehe Erläuterungen Register 0 see explanations in section 0 voir légende registre 0 ver explicaciones del registro 0 41







-966/13 for para Pfaff 3336







91-110 920-71/993



٠.











10 Pfaff 3336



siehe Erläuterungen Register 0 see explanations in section 0 voir légende registre 0 ver explicaciones del registro 0











siehe Erläuterungen Register 0 see explanations in section 0 voir légende registre 0 ver explicaciones del registro 0

|                       | Ausführung | Übersetzung                | 6    |                              |                      |
|-----------------------|------------|----------------------------|------|------------------------------|----------------------|
| terklasse             | Model      | Gear ratio                 |