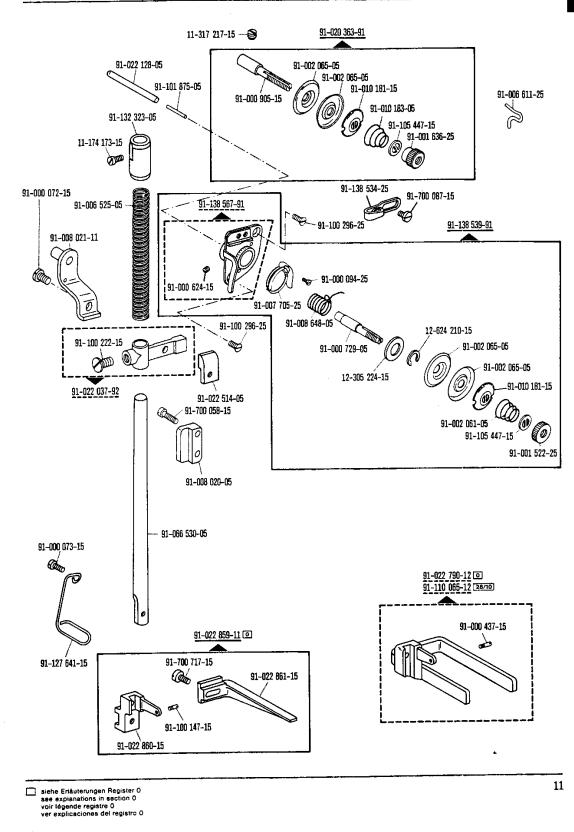

Armteile Arm parts Pièces de bras Piezas del brazo Pfaff 3336

siehe Erläuterungen Register 0 see explanations in section 0 voir légende registre 0 ver explicaciones del registro 0

18

siehe Erläuterungen Register 0 see explanations in section 0 voir légende registre 0 ver explicaciones del registro 0