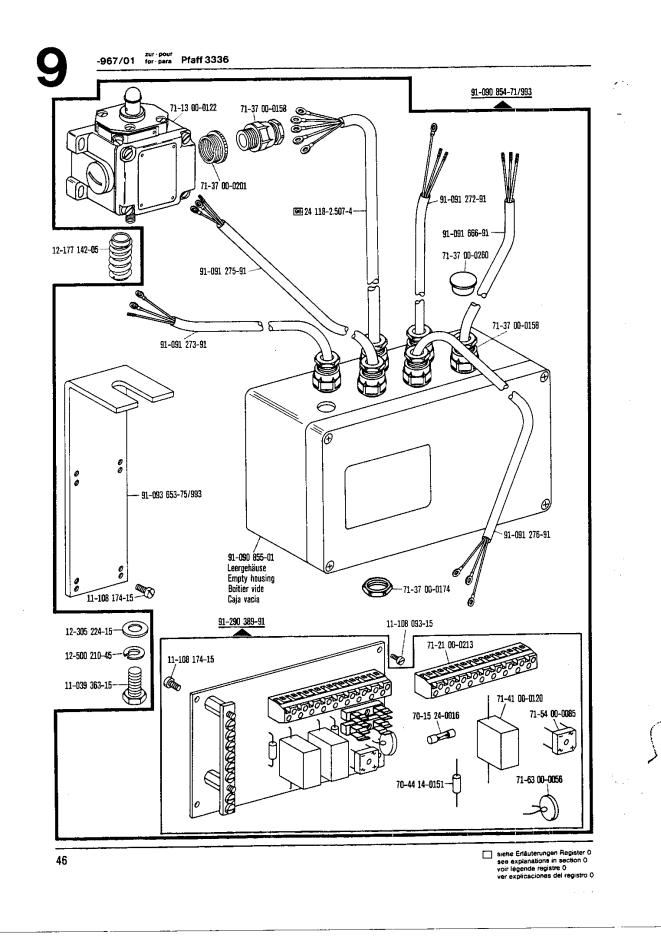

anations in section 0 voir legende registre 0 ver explicaciones del registro 0







Unterarm- und Sockelteile Cylinder-bed and base parts Pièces du bras inférieur et du socle Piezas del brazo al aire y del pedestal Pfaff 3336







siehe Erläuterungen Register 0 see explanations in section 0 voir légende registre 0 ver explicaciones del registro 0

27































siehe Erläuterungen Register 0 see explanations in section 0 voir légende registre 0 ver explicaciones del registro 0 37

#### -966/11 for pars Pfaff 3336



#### From the library of: Superior Sewing Machine & Supply LLC









siehe Erläuterungen Register 0 see explanations in section 0 voir légende registre 0 ver explicaciones del registro 0 41







-966/13 for para Pfaff 3336







91-110 920-71/993



٠.











10 Pfaff 3336



siehe Erläuterungen Register 0 see explanations in section 0 voir légende registre 0 ver explicaciones del registro 0











siehe Erläuterungen Register 0 see explanations in section 0 voir légende registre 0 ver explicaciones del registro 0

|                       | Ausführung | Übersetzung                | 6    |                              |                      |
|-----------------------|------------|----------------------------|------|------------------------------|----------------------|
| terklasse             | Model      | Gear ratio                 |      | System<br>Système<br>Sistema | a Me                 |
| ubclass               | Version    | Multiplication             |      |                              |                      |
| o