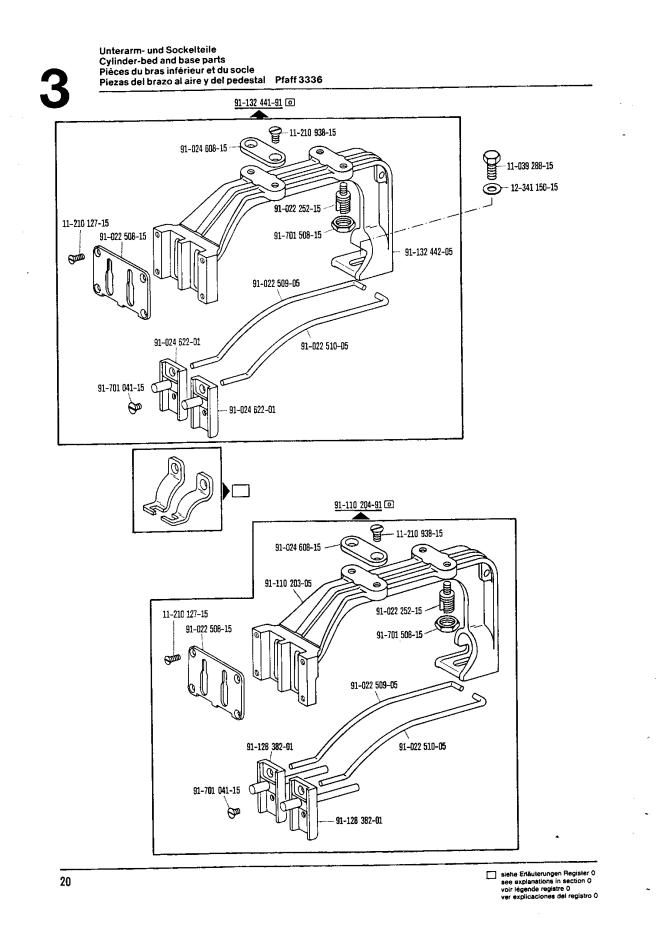

siehe Erläuterungen Register 0 see explanations in section 0 voir legende registre 0 ver explicaciones del registro 0

Unterarm- und Sockelteile Cylinder-bed and base parts Pièces du bras inférieur et du socle Piezas del brazo al aire y del pedestal Pfaff 3336