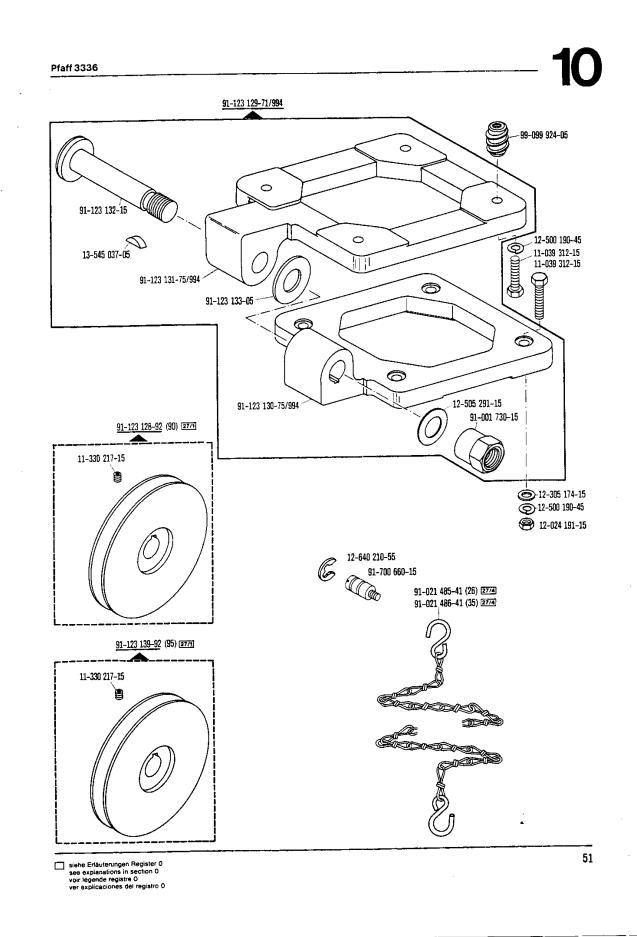

Armteile Arm parts Pièces de bras Piezas del brazo Pfaff 3336

siehe Erläuterungen Register 0 see explanations in section 0 voir légende registre 0 ver explicaciones del registro 0

18

siehe Erläuterungen Register 0 see explanations in section 0 voir légende registre 0 ver explicaciones del registro 0