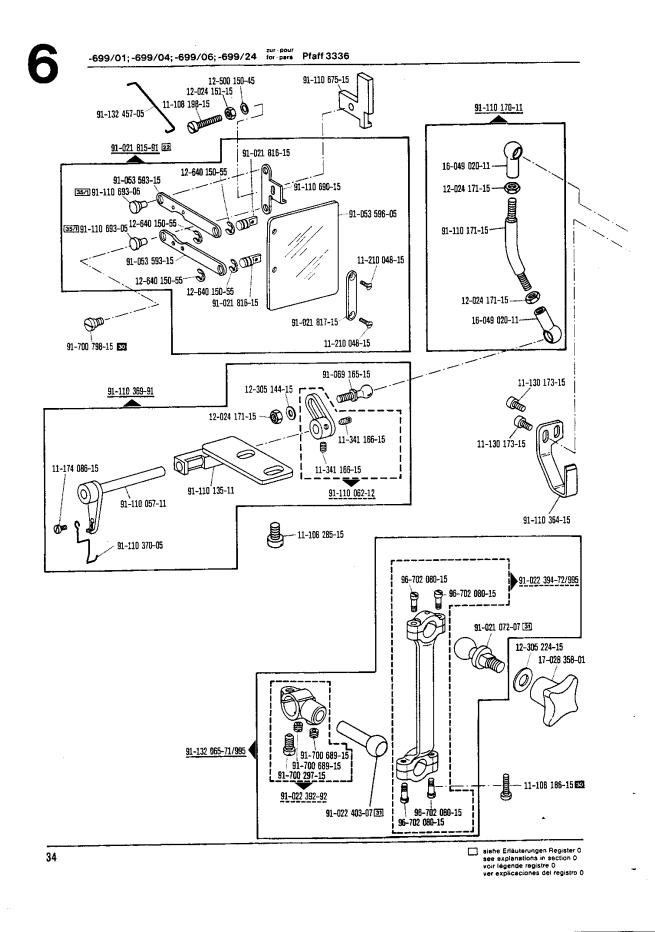

explanations in section 0 voir légende registre 0 ver explicaciones del registro 0

# From the library of: Superior Sewing Machine & Supply LLC



11-210 127-15





91-024 608-15 --

91-110 003-91 28/9 11-210 938-15 T 91-024 608-15 Ð 11-210 127-15 91-022 252-15 91-022 508-15 91-701 508-15 91-110 793-05 000 91-024 532-05 91-128 382-01 91-024 533-05 91-701 041-15 0 91-128 382-01

siehe Erläuterungen Register 0 see explanations in section 0 voir legende registre 0 ver explicaciones del registro 0







Unterarm- und Sockelteile Cylinder-bed and base parts Pièces du bras inférieur et du socle Piezas del brazo al aire y del pedestal Pfaff 3336







siehe Erläuterungen Register 0 see explanations in section 0 voir légende registre 0 ver explicaciones del registro 0

27































siehe Erläuterungen Register 0 see explanations in section 0 voir légende registre 0 ver explicaciones del registro 0 37

#### -966/11 for pars Pfaff 3336



#### From the library of: Superior Sewing Machine & Supply LLC









siehe Erläuterungen Register 0 see explanations in section 0 voir légende registre 0 ver explicaciones del registro 0 41







-966/13 for para Pfaff 3336







91-110 920-71/993



٠.











10 Pfaff 3336



siehe Erläuterungen Register 0 see explanations in section 0 voir légende registre 0 ver explicaciones del registro 0











siehe Erläuterungen Register 0 see explanations in section 0 voir légende registre 0 ver explicaciones del registro 0

|                       | Ausführung | Übersetzung                | 6    |