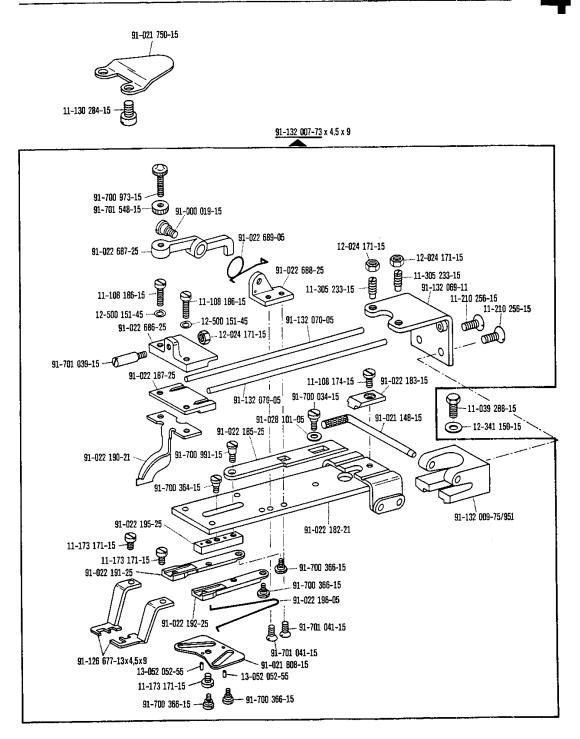

ungen Register 0 see explanations in section 0 voir légende registre 0 ver explicaciones del registro 0

18



siehe Erläuterungen Register 0 see explanations in section 0 voir légende registre 0 ver explicaciones del registro 0

# From the library of: Superior Sewing Machine & Supply LLC



11-210 127-15





91-024 608-15 --

91-110 003-91 28/9 11-210 938-15 T 91-024 608-15 Ð 11-210 127-15 91-022 252-15 91-022 508-15 91-701 508-15 91-110 793-05 000 91-024 532-05 91-128 382-01 91-024 533-05 91-701 041-15 0 91-128 382-01

siehe Erläuterungen Register 0 see explanations in section 0 voir legende registre 0 ver explicaciones del registro 0







Unterarm- und Sockelteile Cylinder-bed and base parts Pièces du bras inférieur et du socle Piezas del brazo al aire y del pedestal Pfaff 3336







siehe Erläuterungen Register 0 see explanations in section 0 voir légende registre 0 ver explicaciones del registro 0

27































siehe Erläuterungen Register 0 see explanations in section 0 voir légende registre 0 ver explicaciones del registro 0 37

#### -966/11 for pars Pfaff 3336



#### From the library of: Superior Sewing Machine & Supply LLC









siehe Erläuterungen Register 0 see explanations in section 0 voir légende registre 0 ver explicaciones del registro 0 41







-966/13 for para Pfaff 3336







91-110 920-71/993



٠.











10 Pfaff 3336



siehe Erläuterungen Register 0 see explanations in section 0 voir légende registre 0 ver explicaciones del registro 0











siehe Erläuterungen Register 0 see explanations in section 0 voir légen