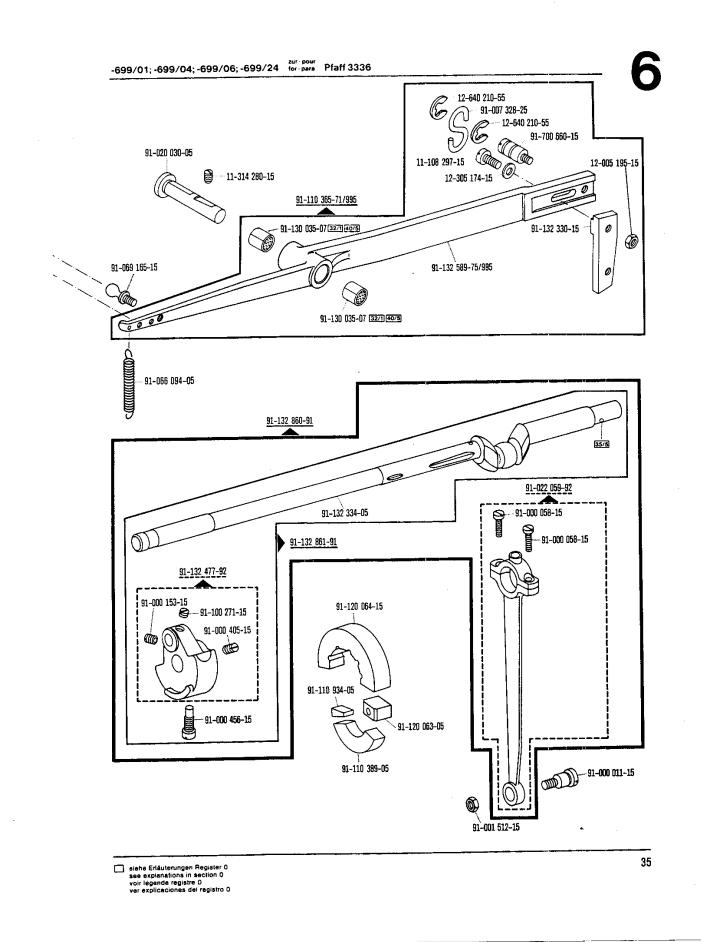

Armteile Arm parts Pièces de bras Piezas del brazo Pfaff 3336

siehe Erläuterungen Register 0 see explanations in section 0 voir légende registre 0 ver explicaciones del registro 0

18

siehe Erläuterungen Register 0 see explanations in section 0 voir légende registre 0 ver explicaciones del registro 0