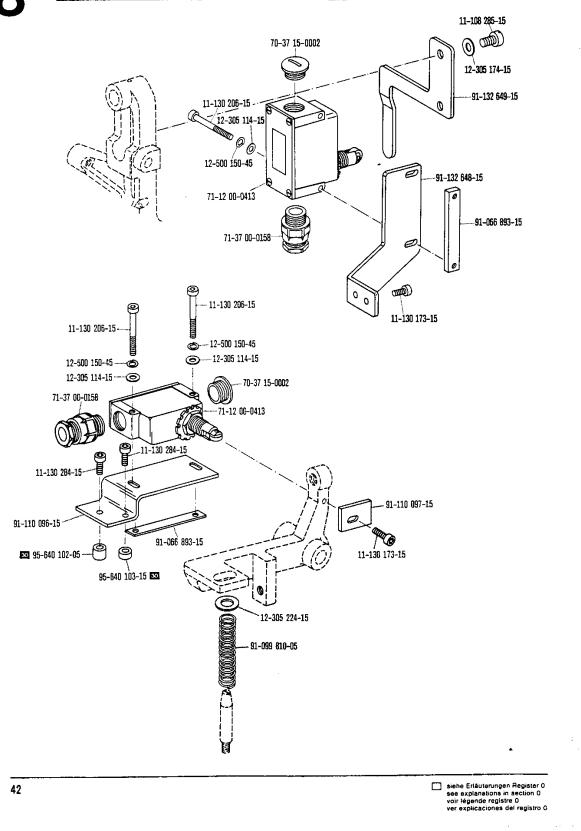

5 0 91-128 382-01

siehe Erläuterungen Register 0 see explanations in section 0 voir legende registre 0 ver explicaciones del registro 0







Unterarm- und Sockelteile Cylinder-bed and base parts Pièces du bras inférieur et du socle Piezas del brazo al aire y del pedestal Pfaff 3336







siehe Erläuterungen Register 0 see explanations in section 0 voir légende registre 0 ver explicaciones del registro 0

27































siehe Erläuterungen Register 0 see explanations in section 0 voir légende registre 0 ver explicaciones del registro 0 37

#### -966/11 for pars Pfaff 3336



#### From the library of: Superior Sewing Machine & Supply LLC









siehe Erläuterungen Register 0 see explanations in section 0 voir légende registre 0 ver explicaciones del registro 0 41







-966/13 for para Pfaff 3336







91-110 920-71/993



٠.











10 Pfaff 3336



siehe Erläuterungen Register 0 see explanations in section 0 voir légende registre 0 ver explicaciones del registro 0











siehe Erläuterungen Register 0 see explanations in section 0 voir légende registre 0 ver explicaciones del registro 0

|                       | Ausführung | Übersetzung                | 6    |                              |                      |
|-----------------------|------------|----------------------------|------|------------------------------|----------------------|
| terklasse             | Model      | Gear ratio                 |      | System<br>Système<br>Sistema | a Me                 |
| ubclass               | Version    | Multiplication             |      |