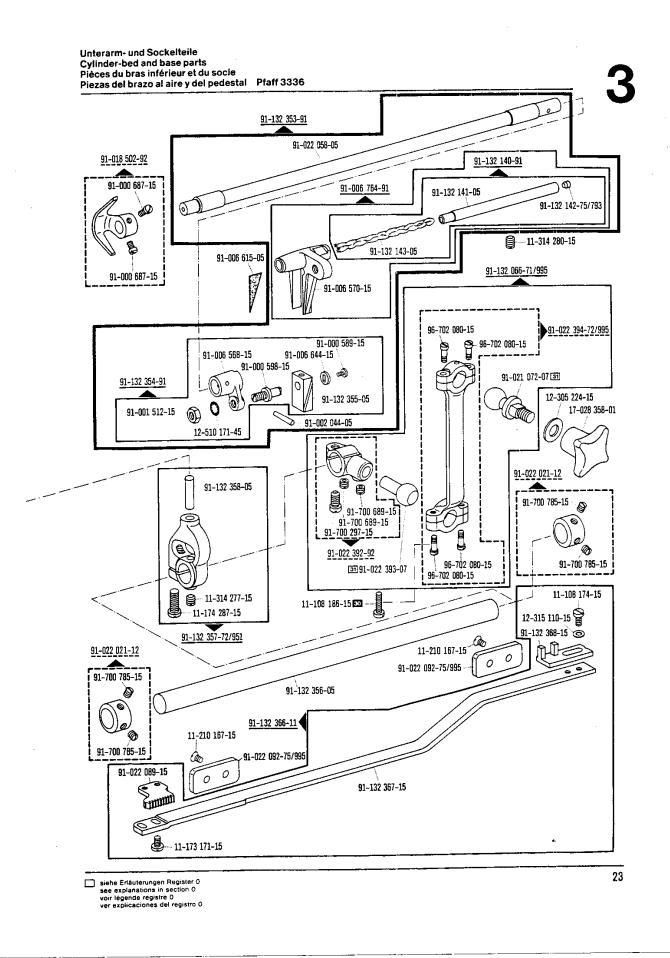

siehe Erläuterungen Register 0 see explanations in section 0 voir legende registre 0 ver explicaciones del registro 0

Unterarm- und Sockelteile Cylinder-bed and base parts Pièces du bras inférieur et du socle Piezas del brazo al aire y del pedestal Pfaff 3336