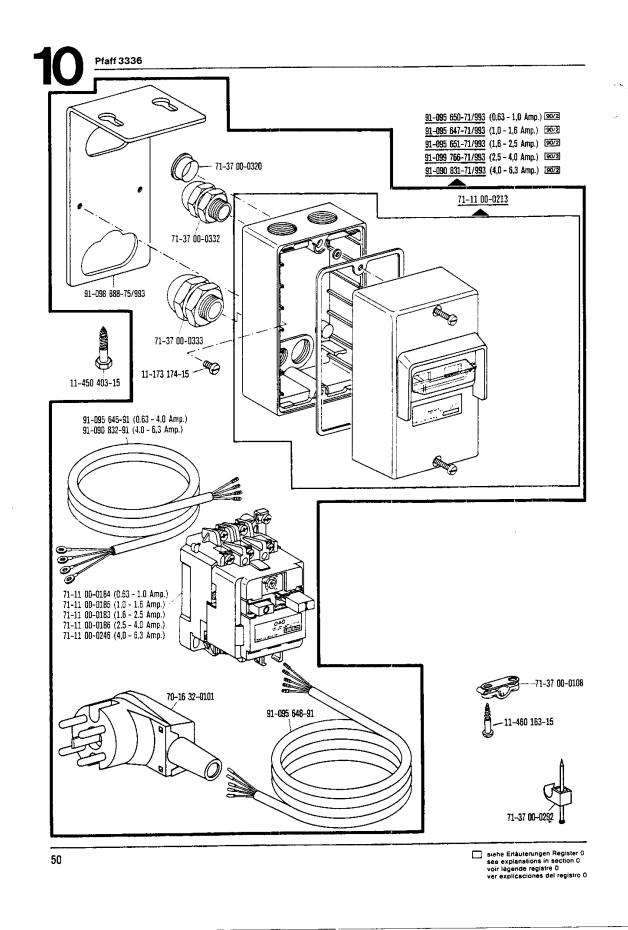

Armteile Arm parts Pièces de bras Piezas del brazo Pfaff 3336

siehe Erläuterungen Register 0 see explanations in section 0 voir légende registre 0 ver explicaciones del registro 0

18

siehe Erläuterungen Register 0 see explanations in section 0 voir légende registre 0 ver explicaciones del registro 0