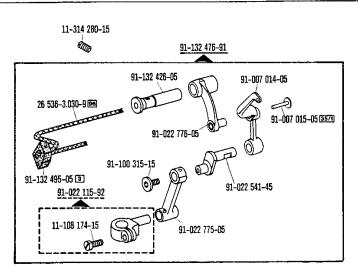

Armteile Arm parts Pièces de bras Piezas del brazo Pfaff 3336

siehe Erläuterungen Register 0 see explanations in section 0 voir légende registre 0 ver explicaciones del registro 0

18

siehe Erläuterungen Register 0 see explanations in section 0 voir légende registre 0 ver explicaciones del registro 0