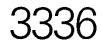

Die Teile sind so abgebildet, wie sie in der Maschine funktionsmäßig zusammengehören.

Die gestrichelten Abbildungen zeigen, wo die daneben abgebildeten Teile hingehören. Die Einrahmungen auf den Bildseiten zeigen, aus welchen Einzelteilen sich die Gruppenteile zusammensetzen.

The framed-in sections on the illustration pages show the individual parts comprising a group.

For gauge parts and attachments please refer to the subclass listing (see appendix).

The keys used on the illustration pages (; 3; 6 etc.) are listed and explained in section "0". Subject to alterations in design.