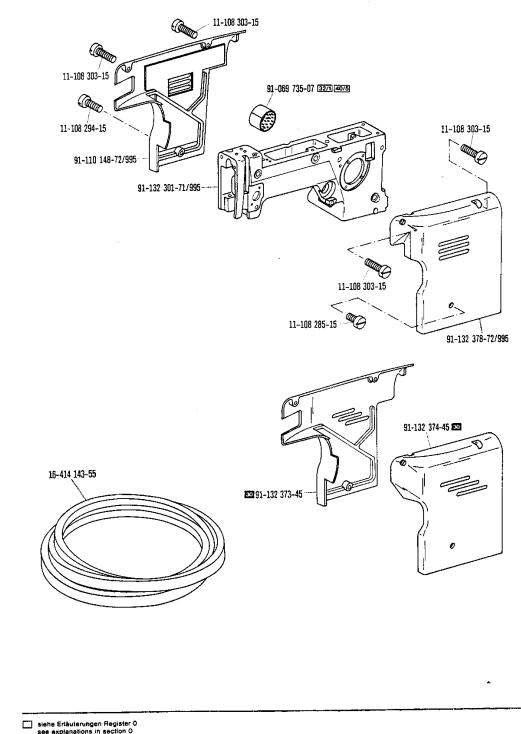

ei Bestellung Länge angeben.<br>Tube with 4 mm inside dia.; length to be stated on order.<br>Flexible d'un diamètre intérieur de 4 mm; préciser la longueur.<br>Tubo flexible de 4 mm de diàmetro interior; indiquese la largura en los pedidos. |   |
| 96/6                                                      | Schlauch mit 6 mm Innendurchmesser, bei Bestellung Länge angeben.<br>Tube with 6 mm inside dia.; length to be stated on order.<br>Flexible d'un diamètre intérieur de 6 mm; préciser la longueur.<br>Tubo flexible de 6 mm de diámetro interior; indiquese la largura en los pedidos. |   |



















Armteile Arm parts Pièces de bras Piezas del brazo Pfaff 3336



siehe Erläuterungen Register 0 see explanations in section 0 voir légende registre 0 ver explicaciones del registro 0

18



siehe Erläuterungen Register 0 see explanations in section 0 voir légende registre 0 ver explicaciones del registro 0

# From the library of: Superior Sewing Machine & Supply LLC



11-210 127-15





91-024 608-15 --

91-110 003-91 28/9 11-210 938-15 T 91-024 608-15 Ð 11-210 127-15 91-022 252-15 91-022 508-15 91-701 508-15 91-110 793-05 000 91-024 532-05 91-128 382-01 91-024 533-05 91-701 041-15 0 91-128 382-01

siehe Erläuterungen Register 0 see explanations in section 0 voir legende registre 0 ver explicaciones del registro 0







Unterarm- und Sockelteile Cylinder-bed and base parts Pièces du bras inférieur et du socle Piezas del brazo al aire y del pedestal Pfaff 3336







siehe Erläuterungen Register 0 see explanations in section 0 voir légende registre 0 ver explicaciones del