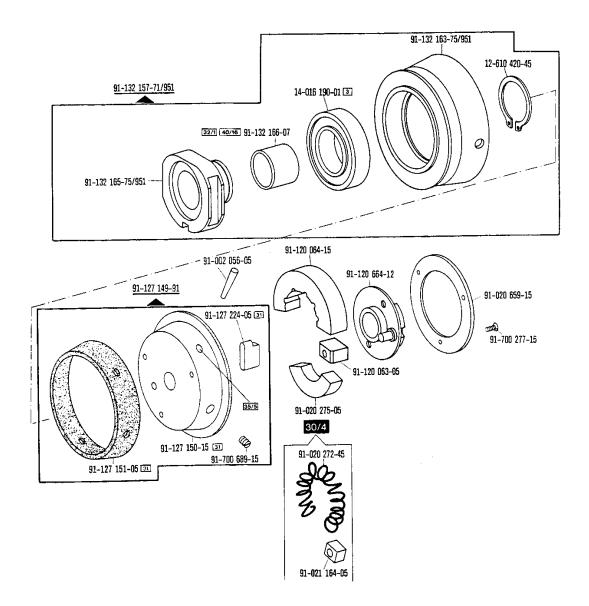

|   |
| 96/4                                                      | Schlauch mit 4 mm Innendurchmesser, bei Bestellung Länge angeben.<br>Tube with 4 mm inside dia.; length to be stated on order.<br>Flexible d'un diamètre intérieur de 4 mm; préciser la longueur.<br>Tubo flexible de 4 mm de diàmetro interior; indiquese la largura en los pedidos. |   |
| 96/6                                                      | Schlauch mit 6 mm Innendurchmesser, bei Bestellung Länge angeben.<br>Tube with 6 mm inside dia.; length to be stated on order.<br>Flexible d'un diamètre intérieur de 6 mm; préciser la longueur.<br>Tubo flexible de 6 mm de diámetro interior; indiquese la largura en los pedidos. |   |



















Armteile Arm parts Pièces de bras Piezas del brazo Pfaff 3336



siehe Erläuterungen Register 0 see explanations in section 0 voir légende registre 0 ver explicaciones del registro 0

18



siehe Erläuterungen Register 0 see explanations in section 0 voir légende registre 0 ver explicaciones del registro 0

# From the library of: Superior Sewing Machine & Supply LLC



11-210 127-15





91-024 608-15 --

91-110 003-91 28/9 11-210 938-15 T 91-024 608-15 Ð 11-210 127-15 91-022 252-15 91-022 508-15 91-701 508-15 91-110 793-05 000 91-024 532-05 91-128 382-01 91-024 533-05 91-701 041-15 0 91-128 382-01

siehe Erläuterungen Register 0 see explanations in section 0 voir legende registre 0 ver explicaciones del registro 0







Unterarm- und Sockelteile Cylinder-bed and base parts Pièces du bras inférieur et du socle Piezas del brazo al aire y del pedestal