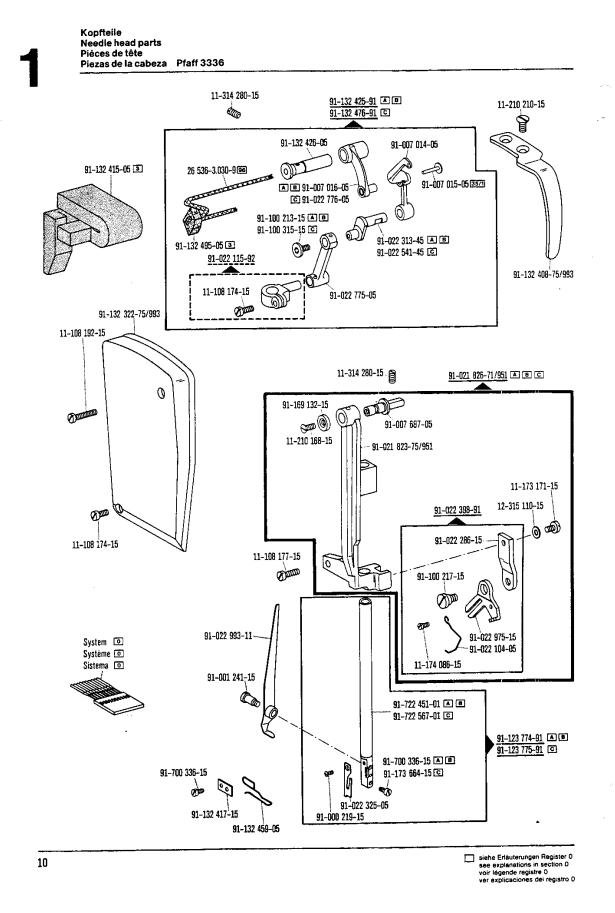

Die Teile sind so abgebildet, wie sie in der Maschine funktionsmäßig zusammengehören.

Die gestrichelten Abbildungen zeigen, wo die daneben abgebildeten Teile hingehören. Die Einrahmungen auf den Bildseiten zeigen, aus welchen Einzelteilen sich die Gruppenteile zusammensetzen.

The framed-in sections on the illustration pages show the individual parts comprising a group.

For gauge parts and attachments please refer to the subclass listing (see appendix).

The keys used on the illustration pages (; 3; 6 etc.) are listed and explained in section "0". Subject to alterations in design.