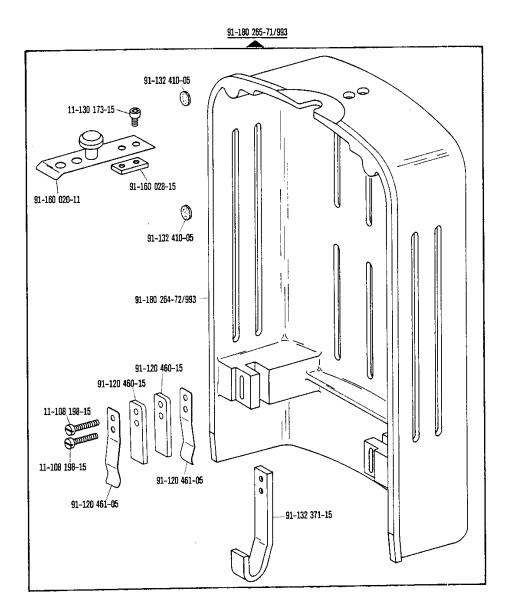

nde registre 0 ver explicaciones del registro 0







Unterarm- und Sockelteile Cylinder-bed and base parts Pièces du bras inférieur et du socle Piezas del brazo al aire y del pedestal Pfaff 3336







siehe Erläuterungen Register 0 see explanations in section 0 voir légende registre 0 ver explicaciones del registro 0

27































siehe Erläuterungen Register 0 see explanations in section 0 voir légende registre 0 ver explicaciones del registro 0 37

#### -966/11 for pars Pfaff 3336



#### From the library of: Superior Sewing Machine & Supply LLC









siehe Erläuterungen Register 0 see explanations in section 0 voir légende registre 0 ver explicaciones del registro 0 41







-966/13 for para Pfaff 3336







91-110 920-71/993



٠.











10 Pfaff 3336



siehe Erläuterungen Register 0 see explanations in section 0 voir légende registre 0 ver explicaciones del registro 0











siehe Erläuterungen Register 0 see explanations in section 0 voir légende registre 0 ver explicaciones del registro 0

|                       | Ausführung | Übersetzung                | 6    |                              |                      |
|-----------------------|------------|----------------------------|------|------------------------------|----------------------|
| terklasse             | Model      | Gear ratio                 |      | System<br>Système<br>Sistema | a Me                 |
| ubclass               | Version    | Multiplication             |      |                              |                      |
| ous-classe<br>ubclase | Tipo