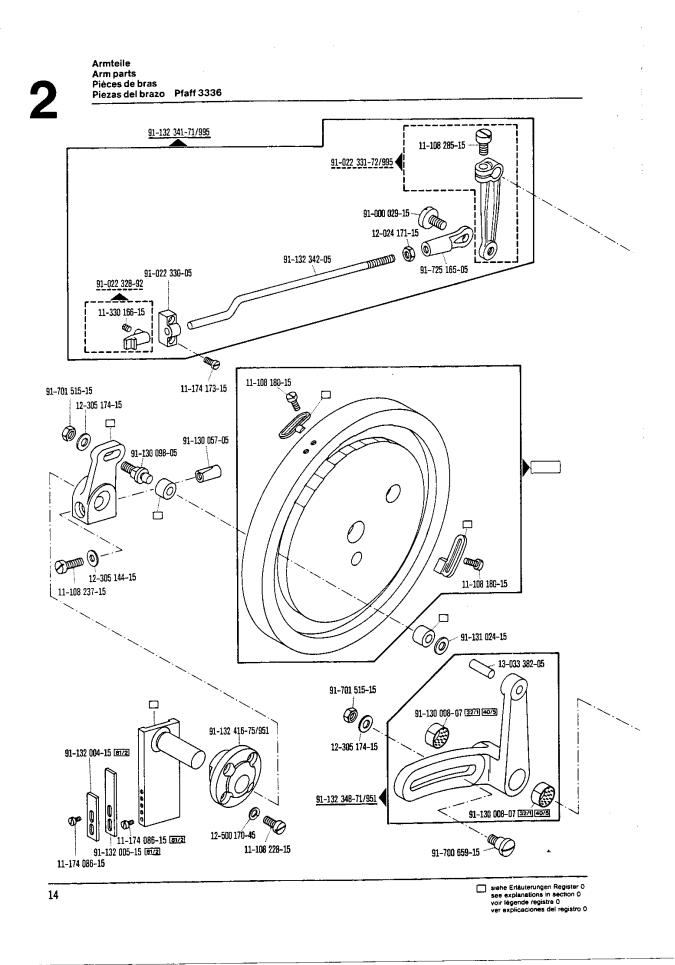

Armteile Arm parts Pièces de bras Piezas del brazo Pfaff 3336

siehe Erläuterungen Register 0 see explanations in section 0 voir légende registre 0 ver explicaciones del registro 0

18

siehe Erläuterungen Register 0 see explanations in section 0 voir légende registre 0 ver explicaciones del registro 0