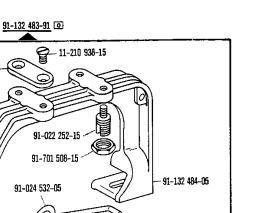

siehe Erläuterungen Register 0 see explanations in section 0 voir legende registre 0 ver explicaciones del registro 0

Unterarm- und Sockelteile Cylinder-bed and base parts Pièces du bras inférieur et du socle Piezas del brazo al aire y del pedestal Pfaff 3336