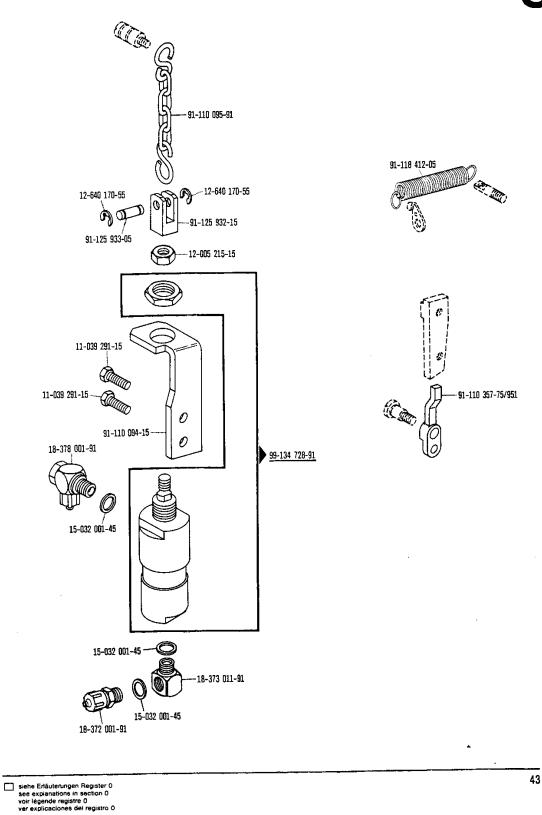

0 91-128 382-01

siehe Erläuterungen Register 0 see explanations in section 0 voir legende registre 0 ver explicaciones del registro 0







Unterarm- und Sockelteile Cylinder-bed and base parts Pièces du bras inférieur et du socle Piezas del brazo al aire y del pedestal Pfaff 3336







siehe Erläuterungen Register 0 see explanations in section 0 voir légende registre 0 ver explicaciones del registro 0

27































siehe Erläuterungen Register 0 see explanations in section 0 voir légende registre 0 ver explicaciones del registro 0 37

#### -966/11 for pars Pfaff 3336



#### From the library of: Superior Sewing Machine & Supply LLC









siehe Erläuterungen Register 0 see explanations in section 0 voir légende registre 0 ver explicaciones del registro 0 41







-966/13 for para Pfaff 3336







91-110 920-71/993



٠.











10 Pfaff 3336



siehe Erläuterungen Register 0 see explanations in section 0 voir légende registre 0 ver explicaciones del registro 0











siehe Erläuterungen Register 0 see explanations in section 0 voir légende registre 0 ver explicaciones del registro 0

|                       | Ausführung | Übersetzung                | 6    |                              |                      |
|-----------------------|------------|----------------------------|------|------------------------------|----------------------|
| terklasse             | Model      | Gear ratio                 |      | System<br>Système<br>Sistema | a Me                 |
| ubclass               | Version    | Multiplication             |      |