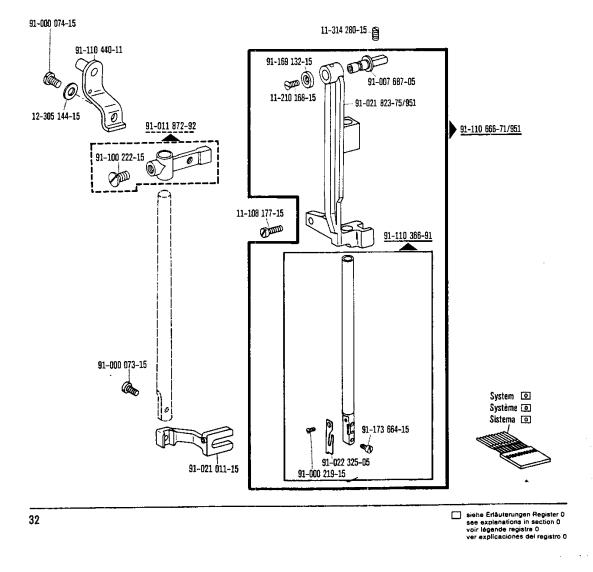

siehe Erläuterungen Register 0 see explanations in section 0 voir legende registre 0 ver explicaciones del registro 0

Unterarm- und Sockelteile Cylinder-bed and base parts Pièces du bras inférieur et du socle Piezas del brazo al aire y del pedestal Pfaff 3336